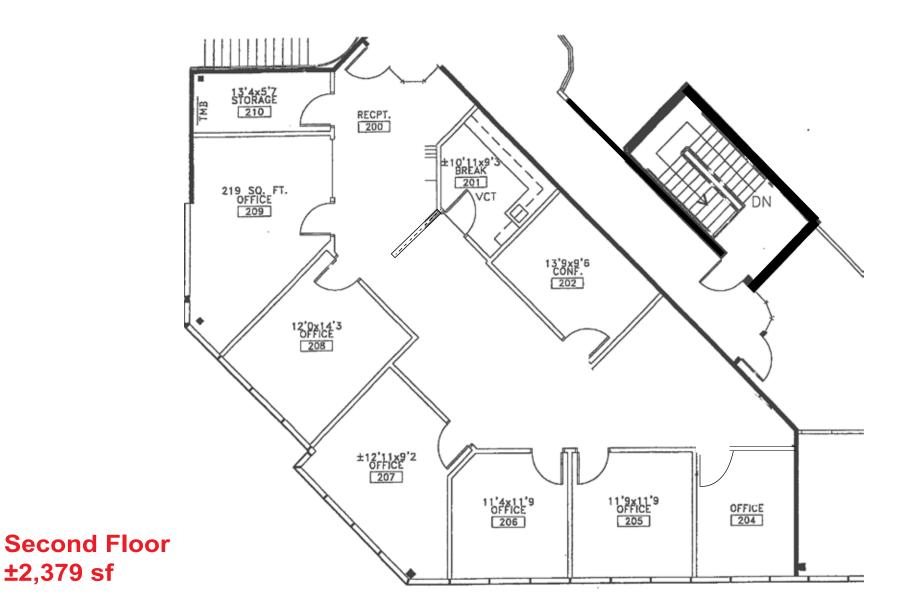

# ±2,379 SF

- Reception w/built-in desk, conference
- Six (6) offices
- Kitchen with sink, storage room
- Contemporary look and feel!

For more information or to schedule a tour, please contact John or Suzanne:

John Quatrini Associate Broker C 602.859.0506 O 480.443.3992 john@shellcommercial.com

#### NOT TO SCALE

All information furnished regarding property for sale, rental or financing is from sources deemed reliable, but no warranty or representation is made to the accuracy thereof and same is submitted to errors, omissions, change of price, rental or other conditions, prior to sale, lease or financing or withdrawal without notice. No liability of any kind is to be imposed on the broker herein. This information has been secured from sources deemed reliable, however, we make no warranties as to its accuracy.